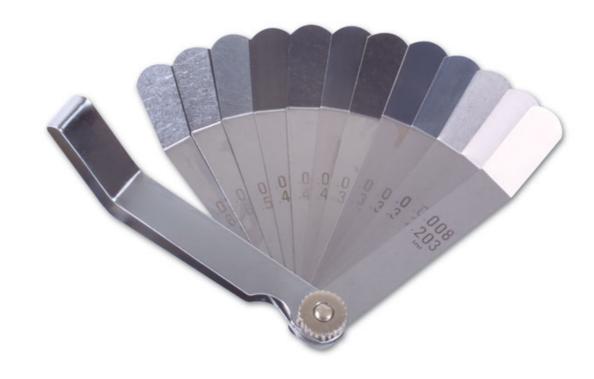

## **Offset Feeler Gauge - 12 Blades**

Single-ended cranked metric and imperial sized feeler gauges, providing easy access for measuring ignition points, spark plug gaps and tappet clearances etc.

## **Additional Information**

- Metric sizes: 0.203, 0.254, 0.305, 0.330, 0.356, 0.381, 0.406, 0.457, 0.483, 0.508, 0.635 and 0.660mm.
- Imperial sizes: 0.008", 0.010", 0.012", 0.013", 0.014", 0.015", 0.016", 0.018", 0.019", 0.020", 0.025" and 0.026".
- · Offset for ease of use.
- · Supplied on fold away sleeve.